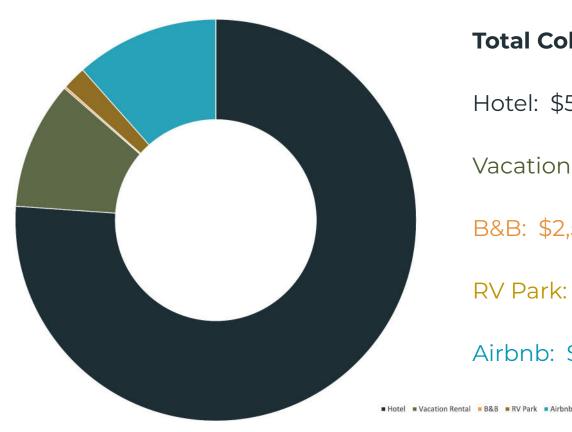

### **Total Collections: \$765,575** (-4% YOY)

Hotel: \$570,749

Vacation Rental: \$39,407

B&B: \$2,539

RV Park: \$2,907

Airbnb: \$149,973

**STR Demand** (Through Dec '22)

**STR ADR** (Through Dec '22)