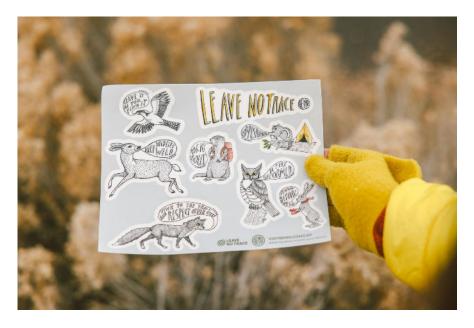

### Bend's Seven Principles of LNT

- Know before you go
- Camp responsibly
- Pack it out
- Leave it as you find it
- Be fire informed
- Keep wildlife wild
- O Stick to the trail & respect other users

Influencer Marketing
Estimated Media Value

### • Other Sustainability Related Updates

- Serena to join Visit Central Oregon's Future Ready Advisory Council
- New Sustainability in Bend, Oregon page has gone live (seperate from BSF site)
- LNT Partnership announced