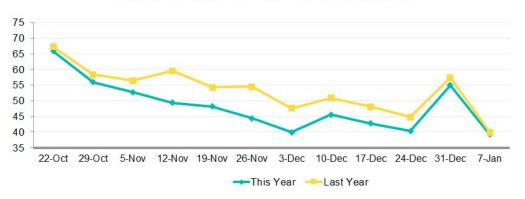

### Tourism Industry Briefing - Weekly STR Reporting

Weekly Occ (%) - Oct 22, 2022 to Jan 07, 2023