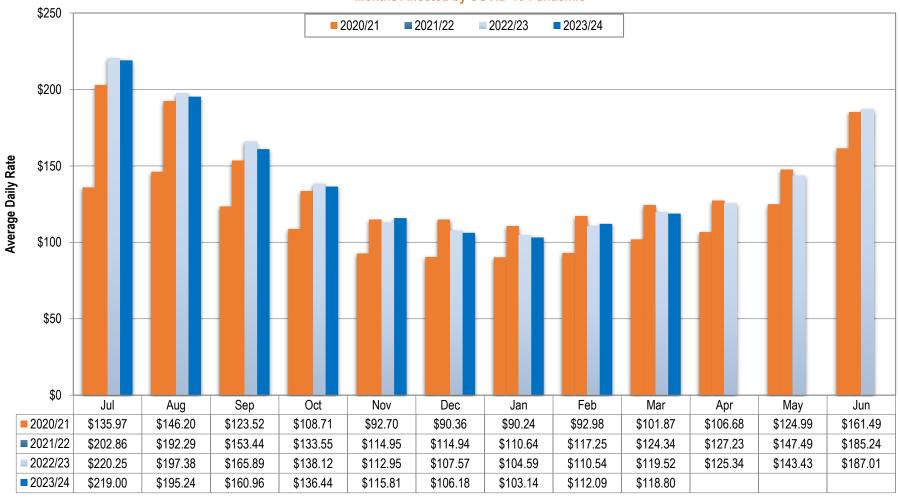

## **Bend Lodging Average Daily Rates**

\* Months Affected by COVID-19 Pandemic

## Hotel Industry Occupancy Report (STR) \* Months Affected by COVID-19 Pandemic

| ccupancy (%) |         |          |          |          |          |          |          |          |          |          |          |          |          |          |
|--------------|---------|----------|----------|----------|----------|----------|----------|----------|----------|----------|----------|----------|----------|----------|
|              |         | Jul      | Aug      | Sep      | Oct      | Nov      | Dec      | Jan      | Feb      | Mar      | Apr      | May      | Jun      | FY total |
| 2021         | 2020/21 | 72.4%    | 74.1%    | 63.9%    | 63.7%    | 40.1%    | 39.2%    | 41.3%    | 45.6%    | 60.8%    | 62.5%    | 66.3%    | 79.5%    | 59.1%    |
| 2022         | 2021/22 | 83.5%    | 76.2%    | 73.7%    | 68.3%    | 56.2%    | 52.0%    | 51.7%    | 61.3%    | 64.4%    | 65.9%    | 66.1%    | 75.4%    | 66.2%    |
| 2023         | 2022/23 | 77.4%    | 77.3%    | 76.2%    | 65.6%    | 47.8%    | 46.8%    | 46.5%    | 51.6%    | 57.2%    | 60.3%    | 62.7%    | 72.8%    | 61.9%    |
| 2024         | 2023/24 | 79.0%    | 72.9%    | 72.4%    | 61.7%    | 49.5%    | 45.3%    | 40.1%    | 50.1%    | 56.1%    |          |          |          | 58.6%    |
|              |         | 2.1%     | -5.7%    | -5.0%    | -5.9%    | 3.6%     | -3.2%    | -13.8%   | -2.9%    | -1.9%    | -100.0%  | -100.0%  | -100.0%  |          |
| DR (\$)      |         |          |          |          |          |          |          |          |          |          |          |          |          |          |
|              |         | Jul      | Aug      | Sep      | Oct      | Nov      | Dec      | Jan      | Feb      | Mar      | Apr      | May      | Jun      | FY total |
| 2021         | 2020/21 | \$135.97 | \$146.20 | \$123.52 | \$108.71 | \$92.70  | \$90.36  | \$90.24  | \$92.98  | \$101.87 | \$106.68 | \$124.99 | \$161.49 | \$114.64 |
| 2022         | 2021/22 | \$202.86 | \$192.29 | \$153.44 | \$133.55 | \$114.95 | \$114.94 | \$110.64 | \$117.25 | \$124.34 | \$127.23 | \$147.49 | \$185.24 | \$143.69 |
| 2023         | 2022/23 | \$220.25 | \$197.38 | \$165.89 | \$138.12 | \$112.95 | \$107.57 | \$104.59 | \$110.54 | \$119.52 | \$125.34 | \$143.43 | \$187.01 | \$144.38 |
| 2024         | 2023/24 | \$219.00 | \$195.24 | \$160.96 | \$136.44 | \$115.81 | \$106.18 | \$103.14 | \$112.09 | \$118.80 |          |          |          | \$140.85 |
|              |         |          |          |          |          |          |          |          |          |          |          |          |          |          |