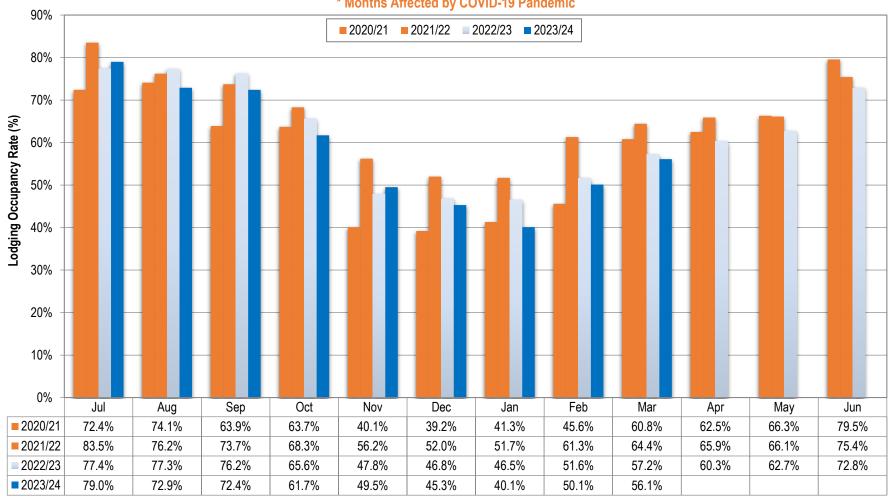

## Bend Lodging Occupancy Rates \* Months Affected by COVID-19 Pandemic

## Hotel Industry Occupancy Report (STR) \* Months Affected by COVID-19 Pandemic

| ccupancy (%) |         |          |          |          |          |          |          |          |          |          |          |          |          |          |
|--------------|---------|----------|----------|----------|----------|----------|----------|----------|----------|----------|----------|----------|----------|----------|
|              |         | Jul      | Aug      | Sep      | Oct      | Nov      | Dec      | Jan      | Feb      | Mar      | Apr      | May      | Jun      | FY total |
| 2021         | 2020/21 | 72.4%    | 74.1%    | 63.9%    | 63.7%    | 40.1%    | 39.2%    | 41.3%    | 45.6%    | 60.8%    | 62.5%    | 66.3%    | 79.5%    | 59.1%    |
| 2022         | 2021/22 | 83.5%    | 76.2%    | 73.7%    | 68.3%    | 56.2%    | 52.0%    | 51.7%    | 61.3%    | 64.4%    | 65.9%    | 66.1%    | 75.4%    | 66.2%    |
| 2023         | 2022/23 | 77.4%    | 77.3%    | 76.2%    | 65.6%    | 47.8%    | 46.8%    | 46.5%    | 51.6%    | 57.2%    | 60.3%    | 62.7%    | 72.8%    | 61.9%    |
| 2024         | 2023/24 | 79.0%    | 72.9%    | 72.4%    | 61.7%    | 49.5%    | 45.3%    | 40.1%    | 50.1%    | 56.1%    |          |          |          | 58.6%    |
|              |         | 2.1%     | -5.7%    | -5.0%    | -5.9%    | 3.6%     | -3.2%    | -13.8%   | -2.9%    | -1.9%    | -100.0%  | -100.0%  | -100.0%  |          |
| DR (\$)      |         |          |          |          |          |          |          |          |          |          |          |          |          |          |
|              |         | Jul      | Aug      | Sep      | Oct      | Nov      | Dec      | Jan      | Feb      | Mar      | Apr      | May      | Jun      | FY total |
| 2021         | 2020/21 | \$135.97 | \$146.20 | \$123.52 | \$108.71 | \$92.70  | \$90.36  | \$90.24  | \$92.98  | \$101.87 | \$106.68 | \$124.99 | \$161.49 | \$114.64 |
| 2022         | 2021/22 | \$202.86 | \$192.29 | \$153.44 | \$133.55 | \$114.95 | \$114.94 | \$110.64 | \$117.25 | \$124.34 | \$127.23 | \$147.49 | \$185.24 | \$143.69 |
| 2023         | 2022/23 | \$220.25 | \$197.38 | \$165.89 | \$138.12 | \$112.95 | \$107.57 | \$104.59 | \$110.54 | \$119.52 | \$125.34 | \$143.43 | \$187.01 | \$144.38 |
| 2024         | 2023/24 | \$219.00 | \$195.24 | \$160.96 | \$136.44 | \$115.81 | \$106.18 | \$103.14 | \$112.09 | \$118.80 |          |          |          | \$140.85 |
|              |         |          |          |          |          |          |          |          |          |          |          |          |          |          |