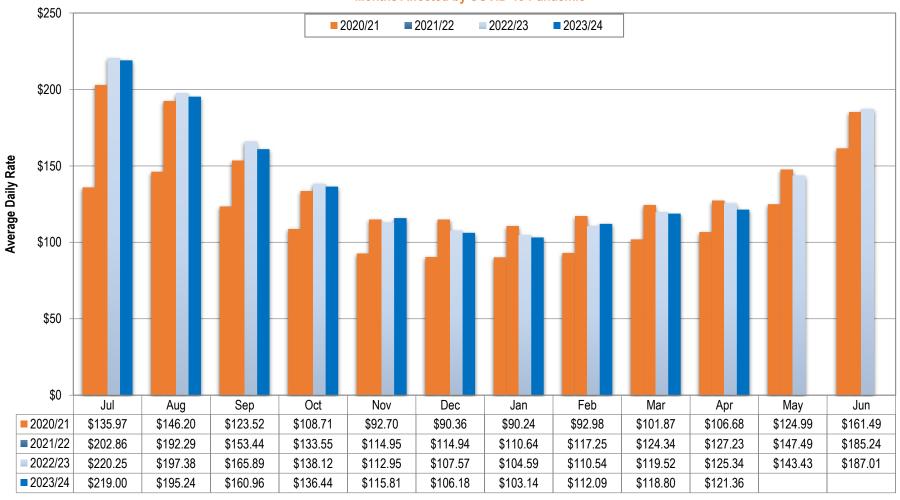

## **Bend Lodging Average Daily Rates**

\* Months Affected by COVID-19 Pandemic

## Hotel Industry Occupancy Report (STR) \* Months Affected by COVID-19 Pandemic

| ccupancy (%) |         |          |          |          |          |          |          |          |          |          |          |          |          |          |
|--------------|---------|----------|----------|----------|----------|----------|----------|----------|----------|----------|----------|----------|----------|----------|
|              |         | Jul      | Aug      | Sep      | Oct      | Nov      | Dec      | Jan      | Feb      | Mar      | Apr      | May      | Jun      | FY total |
| 2021         | 2020/21 | 72.4%    | 74.1%    | 63.9%    | 63.7%    | 40.1%    | 39.2%    | 41.3%    | 45.6%    | 60.8%    | 62.5%    | 66.3%    | 79.5%    | 59.1%    |
| 2022         | 2021/22 | 83.5%    | 76.2%    | 73.7%    | 68.3%    | 56.2%    | 52.0%    | 51.7%    | 61.3%    | 64.4%    | 65.9%    | 66.1%    | 75.4%    | 66.2%    |
| 2023         | 2022/23 | 77.4%    | 77.3%    | 76.2%    | 65.6%    | 47.8%    | 46.8%    | 46.5%    | 51.6%    | 57.2%    | 60.3%    | 62.7%    | 72.8%    | 61.9%    |
| 2024         | 2023/24 | 79.0%    | 72.9%    | 72.4%    | 61.7%    | 49.5%    | 45.3%    | 40.1%    | 50.1%    | 56.1%    | 61.5%    |          |          | 58.9%    |
|              |         | 2.1%     | -5.7%    | -5.0%    | -5.9%    | 3.6%     | -3.2%    | -13.8%   | -2.9%    | -1.9%    | 2.0%     | -100.0%  | -100.0%  |          |
| DR (\$)      |         |          |          |          |          |          |          |          |          |          |          |          |          |          |
|              |         | Jul      | Aug      | Sep      | Oct      | Nov      | Dec      | Jan      | Feb      | Mar      | Apr      | May      | Jun      | FY total |
| 2021         | 2020/21 | \$135.97 | \$146.20 | \$123.52 | \$108.71 | \$92.70  | \$90.36  | \$90.24  | \$92.98  | \$101.87 | \$106.68 | \$124.99 | \$161.49 | \$114.64 |
| 2022         | 2021/22 | \$202.86 | \$192.29 | \$153.44 | \$133.55 | \$114.95 | \$114.94 | \$110.64 | \$117.25 | \$124.34 | \$127.23 | \$147.49 | \$185.24 | \$143.69 |
| 2023         | 2022/23 | \$220.25 | \$197.38 | \$165.89 | \$138.12 | \$112.95 | \$107.57 | \$104.59 | \$110.54 | \$119.52 | \$125.34 | \$143.43 | \$187.01 | \$144.38 |
| 2024         | 2023/24 | \$219.00 | \$195.24 | \$160.96 | \$136.44 | \$115.81 | \$106.18 | \$103.14 | \$112.09 | \$118.80 | \$121.36 |          |          | \$138.90 |
| 2024         | 2023/27 |          |          |          |          |          |          |          |          |          |          |          |          |          |