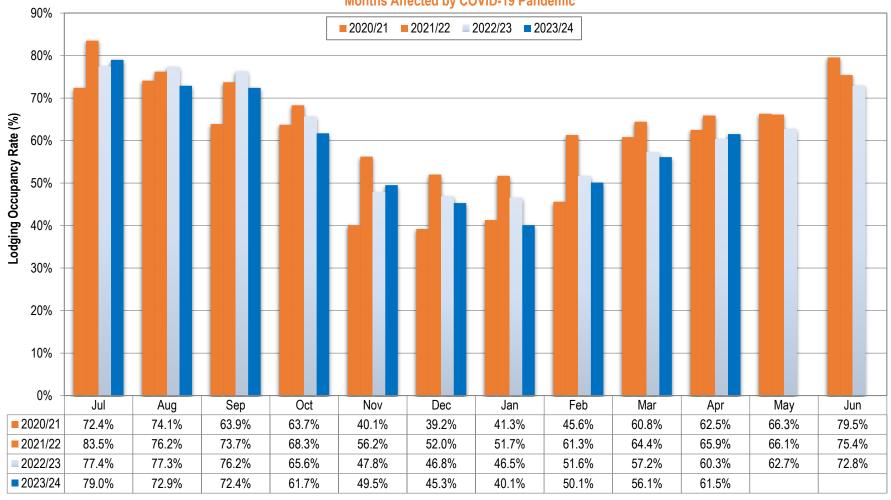

## Bend Lodging Occupancy Rates \* Months Affected by COVID-19 Pandemic

## Hotel Industry Occupancy Report (STR) \* Months Affected by COVID-19 Pandemic

| ccupancy (%) |         |          |          |          |          |          |          |          |          |          |          |          |          |          |
|--------------|---------|----------|----------|----------|----------|----------|----------|----------|----------|----------|----------|----------|----------|----------|
|              |         | Jul      | Aug      | Sep      | Oct      | Nov      | Dec      | Jan      | Feb      | Mar      | Apr      | May      | Jun      | FY total |
| 2021         | 2020/21 | 72.4%    | 74.1%    | 63.9%    | 63.7%    | 40.1%    | 39.2%    | 41.3%    | 45.6%    | 60.8%    | 62.5%    | 66.3%    | 79.5%    | 59.1%    |
| 2022         | 2021/22 | 83.5%    | 76.2%    | 73.7%    | 68.3%    | 56.2%    | 52.0%    | 51.7%    | 61.3%    | 64.4%    | 65.9%    | 66.1%    | 75.4%    | 66.2%    |
| 2023         | 2022/23 | 77.4%    | 77.3%    | 76.2%    | 65.6%    | 47.8%    | 46.8%    | 46.5%    | 51.6%    | 57.2%    | 60.3%    | 62.7%    | 72.8%    | 61.9%    |
| 2024         | 2023/24 | 79.0%    | 72.9%    | 72.4%    | 61.7%    | 49.5%    | 45.3%    | 40.1%    | 50.1%    | 56.1%    | 61.5%    |          |          | 58.9%    |
|              |         | 2.1%     | -5.7%    | -5.0%    | -5.9%    | 3.6%     | -3.2%    | -13.8%   | -2.9%    | -1.9%    | 2.0%     | -100.0%  | -100.0%  |          |
| DR (\$)      |         |          |          |          |          |          |          |          |          |          |          |          |          |          |
|              |         | Jul      | Aug      | Sep      | Oct      | Nov      | Dec      | Jan      | Feb      | Mar      | Apr      | May      | Jun      | FY total |
| 2021         | 2020/21 | \$135.97 | \$146.20 | \$123.52 | \$108.71 | \$92.70  | \$90.36  | \$90.24  | \$92.98  | \$101.87 | \$106.68 | \$124.99 | \$161.49 | \$114.64 |
| 2022         | 2021/22 | \$202.86 | \$192.29 | \$153.44 | \$133.55 | \$114.95 | \$114.94 | \$110.64 | \$117.25 | \$124.34 | \$127.23 | \$147.49 | \$185.24 | \$143.69 |
| 2023         | 2022/23 | \$220.25 | \$197.38 | \$165.89 | \$138.12 | \$112.95 | \$107.57 | \$104.59 | \$110.54 | \$119.52 | \$125.34 | \$143.43 | \$187.01 | \$144.38 |
| 2024         | 2023/24 | \$219.00 | \$195.24 | \$160.96 | \$136.44 | \$115.81 | \$106.18 | \$103.14 | \$112.09 | \$118.80 | \$121.36 |          |          | \$138.90 |
| 2024         | 2023/27 |          |          |          |          |          |          |          |          |          |          |          |          |          |